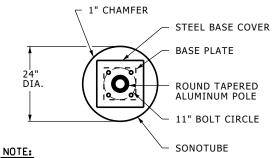

## **PLAN VIEW - BASE**

- NOTES:

  1. WHEN INSTALLING PARKING LOT LIGHTING IN LAWN AREAS AROUND THE PARKING LOT OR IN ISLANDS OR BERMS INSIDE THE PARKING LOT, ADJUST THE EXPOSED HEIGHT OF THE BASE SO THAT THE TOP OF THE BASE IS 2'-0" ABOVE THE FINISHED GRADE OF THE PARKING LOT
- 2. LOCATE BASES ON CENTERLINES WHERE CENTERLINES ARE SHOWN ON THE PLANS, OR CENTER BASES 3'-0" BACK FROM THE CURB WHERE CENTERLINES ARE NOT SHOWN.

ALL LOCATIONS AND DIMENSIONS FOR ANCHOR BOLTS ETC. SHALL BE VERIFIED IN FIELD BY INSTALLING CONTRACTOR WITH BOLTS AS FURNISHED BY POLE MANUFACTURER.