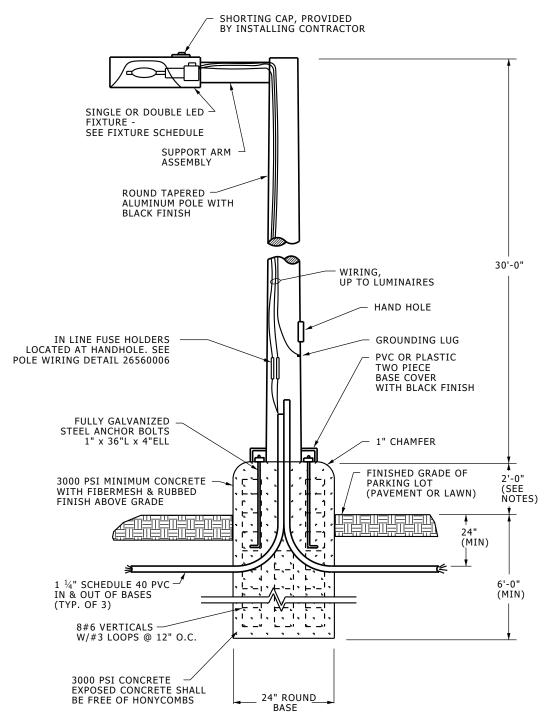

## TYPICAL PARKING LOT FIXTURE DETAIL

ALL LOCATIONS AND DIMENSIONS FOR ANCHOR BOLTS ETC. SHALL BE VERIFIED IN FIELD BY INSTALLING CONTRACTOR WITH BOLTS AS FURNISHED BY POLE MANUFACTURER.

## **PLAN VIEW - BASE**

- NOTES:

  1. WHEN INSTALLING PARKING LOT LIGHTING IN LAWN AREAS AROUND THE PARKING LOT OR IN ISLANDS OR BERMS INSIDE THE PARKING LOT, ADJUST THE EXPOSED HEIGHT OF THE BASE SO THAT THE TOP OF THE BASE IS 2'-0" ABOVE THE FINISHED GRADE OF THE PARKING LOT
- 2. LOCATE BASES ON CENTERLINES WHERE CENTERLINES ARE SHOWN ON THE PLANS, OR CENTER BASES 3'-0" BACK FROM THE CURB WHERE CENTERLINES ARE NOT SHOWN.